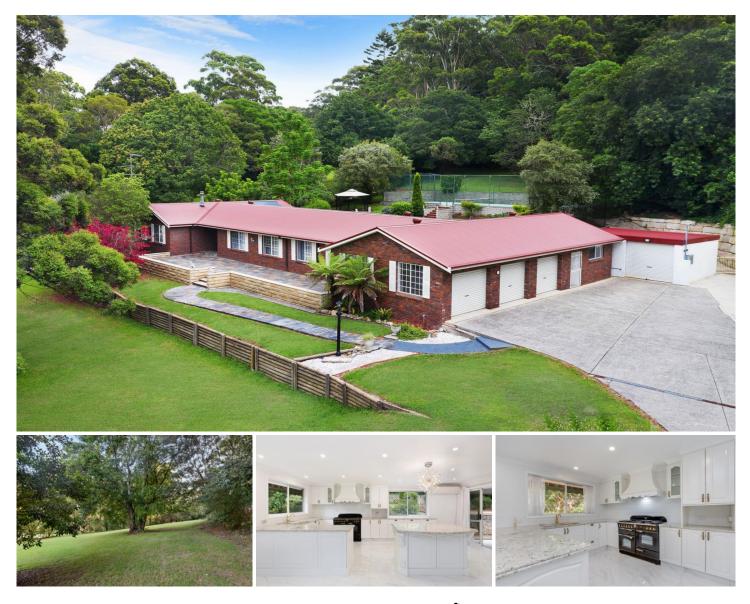

## 55 Brush Road Wamberal NSW

Perfectly located and nestled within the mountain, this breathtaking 4-bedroom property, spread across almost 5 acres, offers unmatched tranquillity and showcases an unparalleled outlook. Set amidst awe-inspiring bushland, this solid brick family home is set against a backdrop of lush established gardens, with established trees dotting the landscape. The North East facing aspect ensures sun-drenched mornings, further accentuating the property's grandeur.

As you make your entrance through the tree lined driveway, a touch of sophistication welcomes you. The extensive car storage is a dream for enthusiasts, boasting room for up to 4 vehicles; with additional off-street parking.

Inside, the spacious single level layout presents generous living and dining areas designed for both intimate family