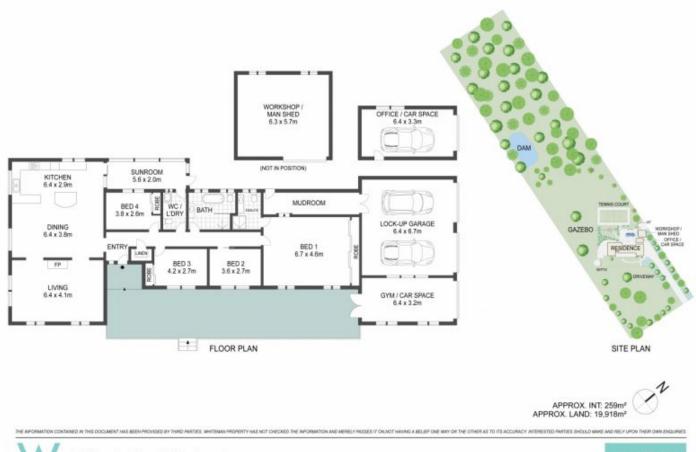

## 55 Brush Road Wamberal NSW

Perfectly located and nestled within the mountain, this breathtaking 4-bedroom property, spread across almost 5 acres, offers unmatched tranquillity and showcases an unparalleled outlook. Set amidst awe-inspiring bushland, this solid brick family home is set against a backdrop of lush established gardens, with established trees dotting the landscape. The North East facing aspect ensures sun-drenched mornings, further accentuating the property's grandeur.

## 4 🛤 2 📛 3 🖨

- Price : Contact Agent
- View
- Land Size : 4.92 Acres
  - : https://www.whitemanproperty.com.au/sale/ nsw/central-coast-region/wamberal/residenti al/acreagesemirural/7972534

**Brian Whiteman** 02 4384 1349