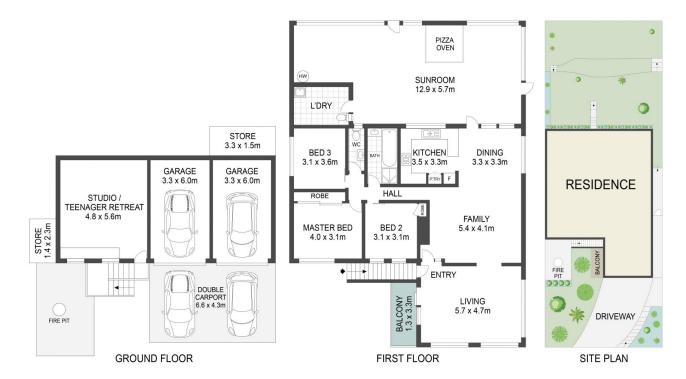

## 16 Valley View Road Bateau Bay NSW

This spacious family home offers a sought-after elevated position with outstanding scenic views. It features an open-plan living area, four bedrooms, an enclosed entertainers' terrace and sunny balcony. Designed for family comfort and impressive entertaining, this expansive home with multiple living areas is a statement of superb quality and style. This beautiful home is light filled with the perfect use of over-sized windows and glass doors throughout.

Conveniently located close to Bateau Bay Beach, cafes and schools, this home is a perfect blend of style, comfort, and location.

- Spacious kitchen with stone bench tops opens to dining and living
- Family room leading to a large covered entertainment