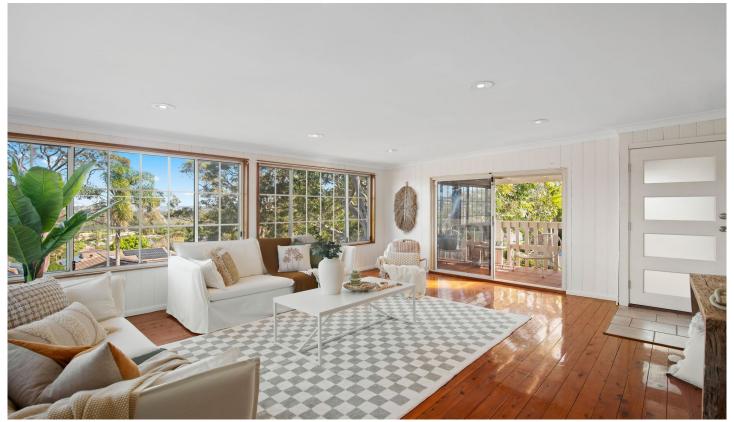

## 16 Valley View Road Bateau Bay NSW

This spacious family home offers a sought-after elevated position with outstanding scenic views. It features an open-plan living area, four bedrooms, an enclosed entertainers' terrace and sunny balcony. Designed for family comfort and impressive entertaining, this expansive home with multiple living areas is a statement of superb quality and style. This beautiful home is light filled with the perfect use of over-sized windows and glass doors throughout.

Conveniently located close to Bateau Bay Beach, cafes and schools, this home is a perfect blend of style, comfort, and location.

- Spacious kitchen with stone bench tops opens to dining and living
- Family room leading to a large covered entertainment