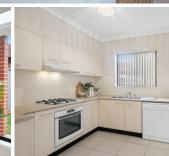

Downstairs the open-plan lounge and dining area is graced by natural light and offers plenty of space for welcoming guests. The gourmet kitchen leads to the private courtyard, perfect for entertaining or weekend relaxation.