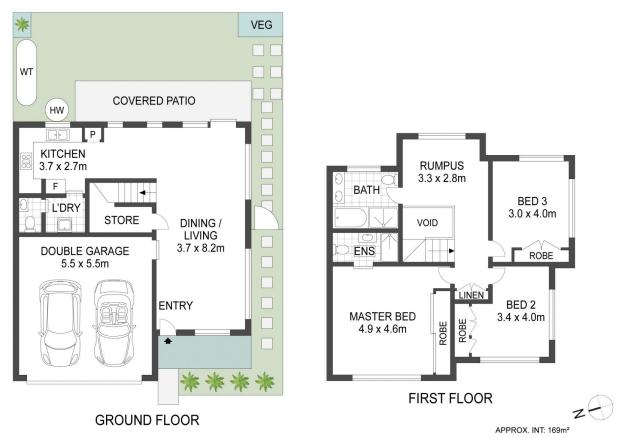

## 1/153 Cresthaven Avenue Bateau Bay NSW

Perfectly situated in a prime location and within an easy walk to local shopping, this superbly spacious and well-appointed townhouse presents a fabulous opportunity for those seeking a coastal lifestyle. The cleverly designed layout of this three-bedroom home is enhanced by its immaculate presentation and quality inclusions.

Downstairs the open-plan lounge and dining area is graced by natural light and offers plenty of space for welcoming guests. The gourmet kitchen leads to the private courtyard, perfect for entertaining or weekend relaxation.

A sizeable master bedroom boasts the luxury of an ensuite; all bedrooms featuring built-in wardrobes. Two additional generously proportioned bedrooms with easy access to the well-appointed bathroom and upstairs rumpus. Stylish blinds allow natural light to flood throughout creating a

1/153 Cresthaven Avenue, Bateau Bay