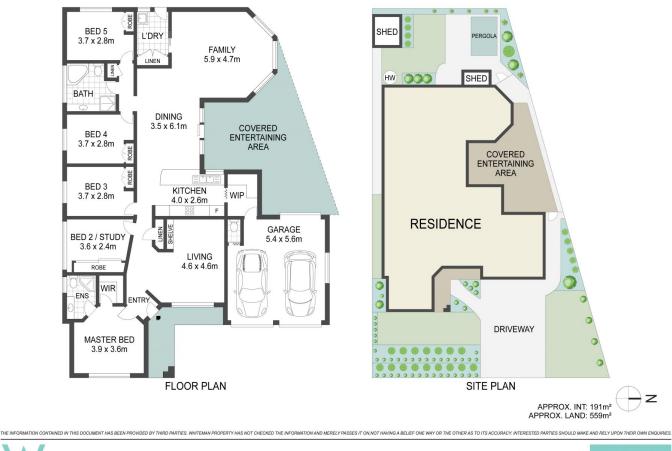

Pristine in its presentation the finishes are designed to last the test of time. You'll love the spacious floorplan which is perfect for the growing family boasting two living areas and spacious bedrooms. Stepping through this magnificent home you are met with an abundance of natural light and quality finishes

Situated on a 559sqm block, the property is perfectly located in a very central location with easy access to