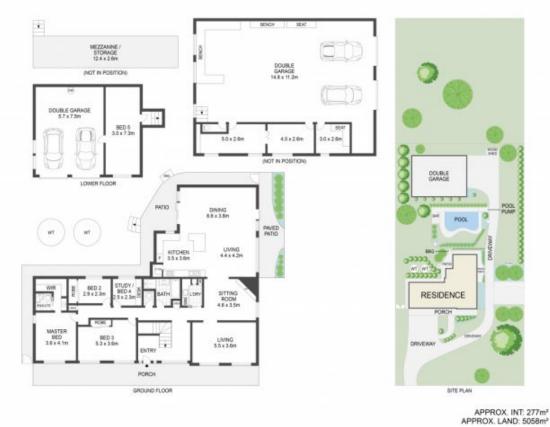

## 71 Peach Orchard Road Fountaindale NSW

An enviable lifestyle property, this stunning north facing residence provides a sprawling family friendly layout and is perfectly set upon just over one acre of beautifully manicured grounds. The picturesque, tree-lined driveway delivers a perfect sense of arrival to this, park-like estate that will capture your imagination of country romance and tranquillity.

Marked with intense warmth and character, this spacious family home oozes country charm, complete with a combustion fireplace, high ceilings, oversized picturesque windows and undercover verandah to enjoy the scenic outlook. With a choice of entertaining spaces, it is perfect for year-round entertaining.

An array of mature trees and gardens provide privacy and seclusion, plus plenty of lush green paddocks established

5 📭 2 🟪 8 🚘

View

**Price** : Contact Agent

Land Size: 1.24 Acres

: https://www.whitemanproperty.com.au/sale/ nsw/central-coast-region/fountaindale/reside

ntial/acreagesemirural/7991042

**Brian Whiteman** 02 4384 1349

Simon Mitrovich 02 4384 1349

WHITEMAN