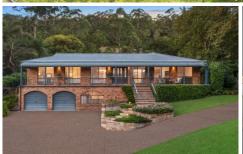

## 71 Peach Orchard Road Fountaindale NSW

An enviable lifestyle property, this stunning north facing residence provides a sprawling family friendly layout and is perfectly set upon just over one acre of beautifully manicured grounds. The picturesque, tree-lined driveway delivers a perfect sense of arrival to this, park-like estate that will capture your imagination of country romance and tranquillity.

Marked with intense warmth and character, this spacious family home oozes country charm, complete with a combustion fireplace, high ceilings, oversized picturesque windows and undercover verandah to enjoy the scenic outlook. With a choice of entertaining spaces, it is perfect for year-round entertaining.