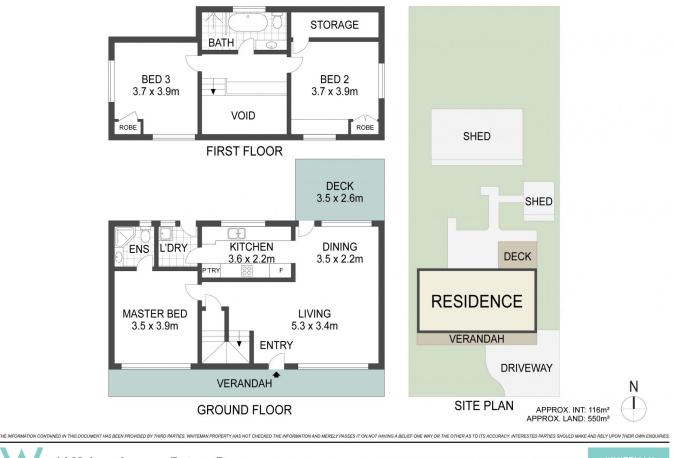

## 14 Malana Avenue Bateau Bay NSW

Set on a North facing sunny 550sqm block of land in a coveted East Bateau Bay location, just a short distance to the beach. This fantastic cottage comes with full DA approved stunning plans for a future palatial two storey family home with over-sized windows throughout to capture natural light and sea breezes. The DA approved plans come complete with fantastic undercover outdoor entertaining over-looking a resort style pool and fully fenced yard perfect for children to play.

The existing home has been beautifully updated blending character features with contemporary updates to create a comfortable beachside home.

- Light and bright living areas with high ceilings and flow to deck

- Master bedroom on the ground floor with ensuite