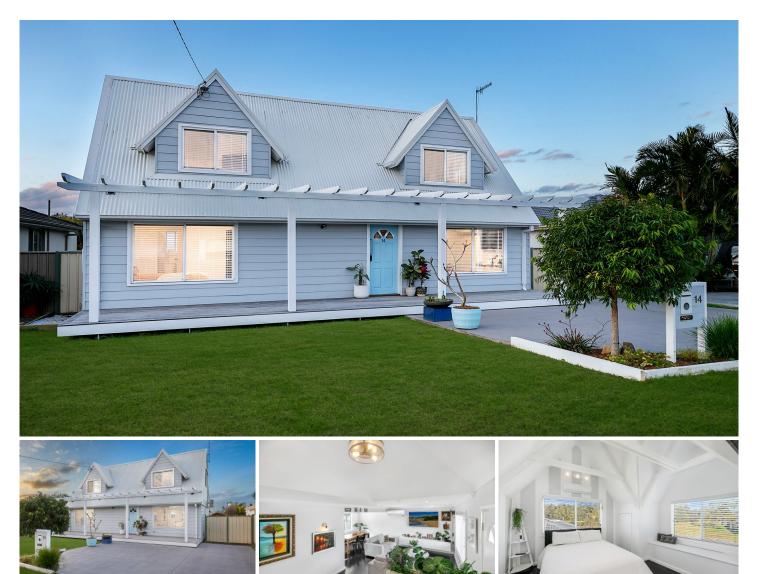

## 14 Malana Avenue Bateau Bay NSW

Set on a North facing sunny 550sqm block of land in a coveted East Bateau Bay location, just a short distance to the beach. This fantastic cottage comes with full DA approved stunning plans for a future palatial two storey family home with over-sized windows throughout to capture natural light and sea breezes. The DA approved plans come complete with fantastic undercover outdoor entertaining over-looking a resort style pool and fully fenced yard perfect for children to play.

The existing home has been beautifully updated blending character features with contemporary updates to create a comfortable beachside home.

- Light and bright living areas with high ceilings and flow to deck

- Master bedroom on the ground floor with ensuite