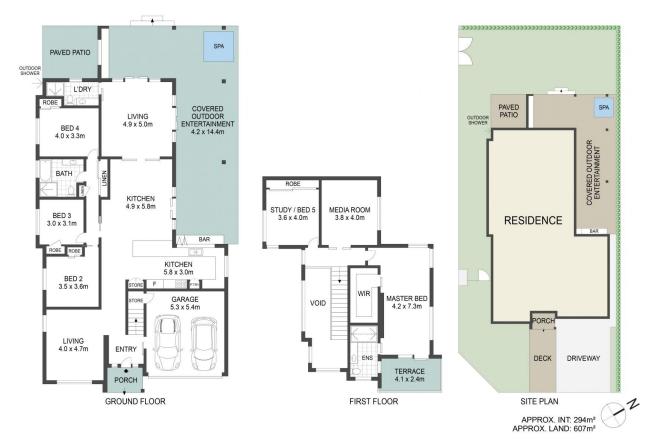

## 21 Lakin Street Bateau Bay NSW

New build luxurious home and perfectly situated only footsteps to the sand of Bateau Bay Beach, this remarkable home offers an unparalleled lifestyle of luxury, comfort, and coastal tranquillity. Perfect for families seeking a blend of elegance and practicality, this residence provides an idyllic lifestyle for life's unforgettable moments. With local beaches within a short stroll and all amenities at your fingertips, the coveted coastal lifestyle can be yours. Welcome to a residence where every detail has been considered, creating a home that's as functional as it is beautiful, inviting you to indulge in the very best of luxury coastal living.

Only 5 years old with not a single detail overlooked, the quality and calibre of this masterpiece must be seen to be truly experienced. Set on a corner block and privately gated amongst manicured gardens. Step inside the home and

5 🗀 3 🟪 2 🖨

Price : Contact Agent Land Size : 607 sqm

View: https://www.whitemanproperty.com.au/sale/

nsw/central-coast-region/bateau-bay/reside

ntial/house/7994756

**Brian Whiteman** 02 4384 1349

Simon Mitrovich 02 4384 1349