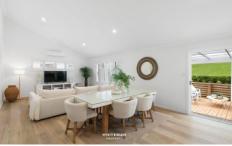

- Elevated with panoramic views through to Forresters Beach
- Spacious living areas with indoor/outdoor easy flow
- New modern kitchen featuring impressive stone island bench and walk in pantry
- Three bedrooms all with built ins, master separate with ensuite and walk in robe
- Open plan kitchen, living and dining flows to covered entertaining