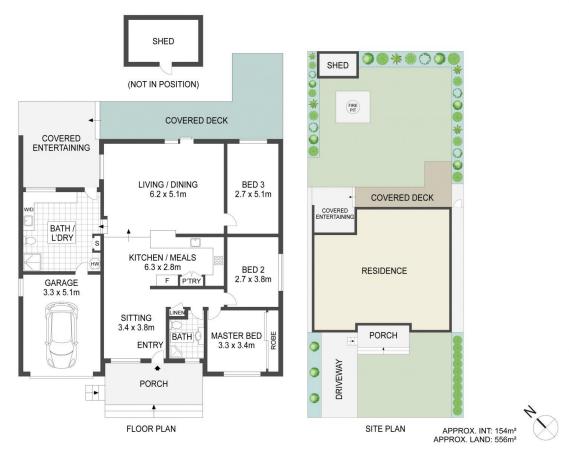

## 3 📭 2 🖺 1 🗬

Price : Contact Agent
Building Size : 138 sqm

Land Size : 556 sqm View : https://ww

: https://www.whitemanproperty.com.au/s ale/nsw/central-coast-region/killarney-va le/residential/house/7996634