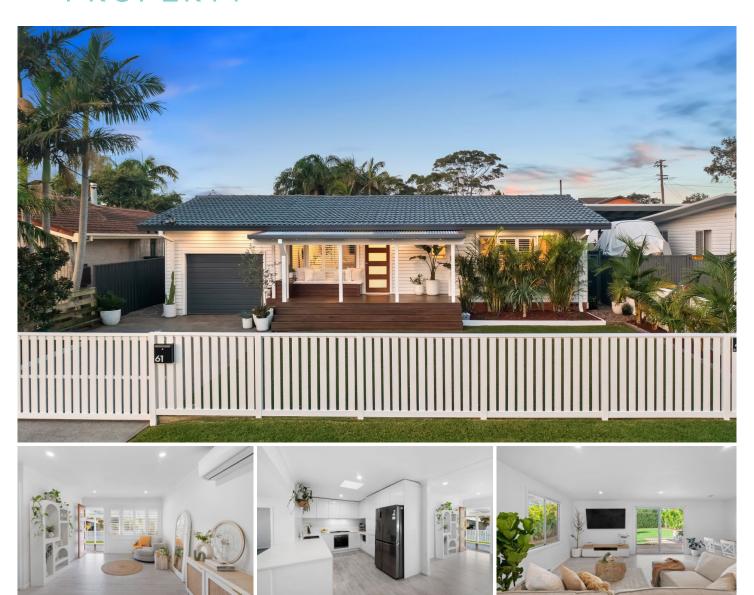

## 61 George Evans Road Killarney Vale NSW

This spectacular haven is designed for luxurious living and entertaining. Beyond the classic facade, a private oasis awaits with glass doors seamlessly connecting the indoor spaces to the expansive entertaining area within a private fully fenced yard. With an impressive family layout, it offers a spacious stone bench kitchen, two separate living areas, and a laundry with extra shower and w/c. This property is a perfect blend of comfort and entertainment and is perfectly located just minutes from local beaches, cafes, shopping and schools.

- Spacious light-filled living, and dining flow seamlessly to outdoor entertaining
- A stunning stone bench kitchen awaits, perfect for culinary enthusiasts
- High-quality appliances, luxurious finishes; reverse cycle air

## 3 📭 2 🖺 1 🗬

Price : Contact Agent
Building Size : 138 sqm

Land Size : 556 sqm View : https://ww

: https://www.whitemanproperty.com.au/s ale/nsw/central-coast-region/killarney-va le/residential/house/7996634